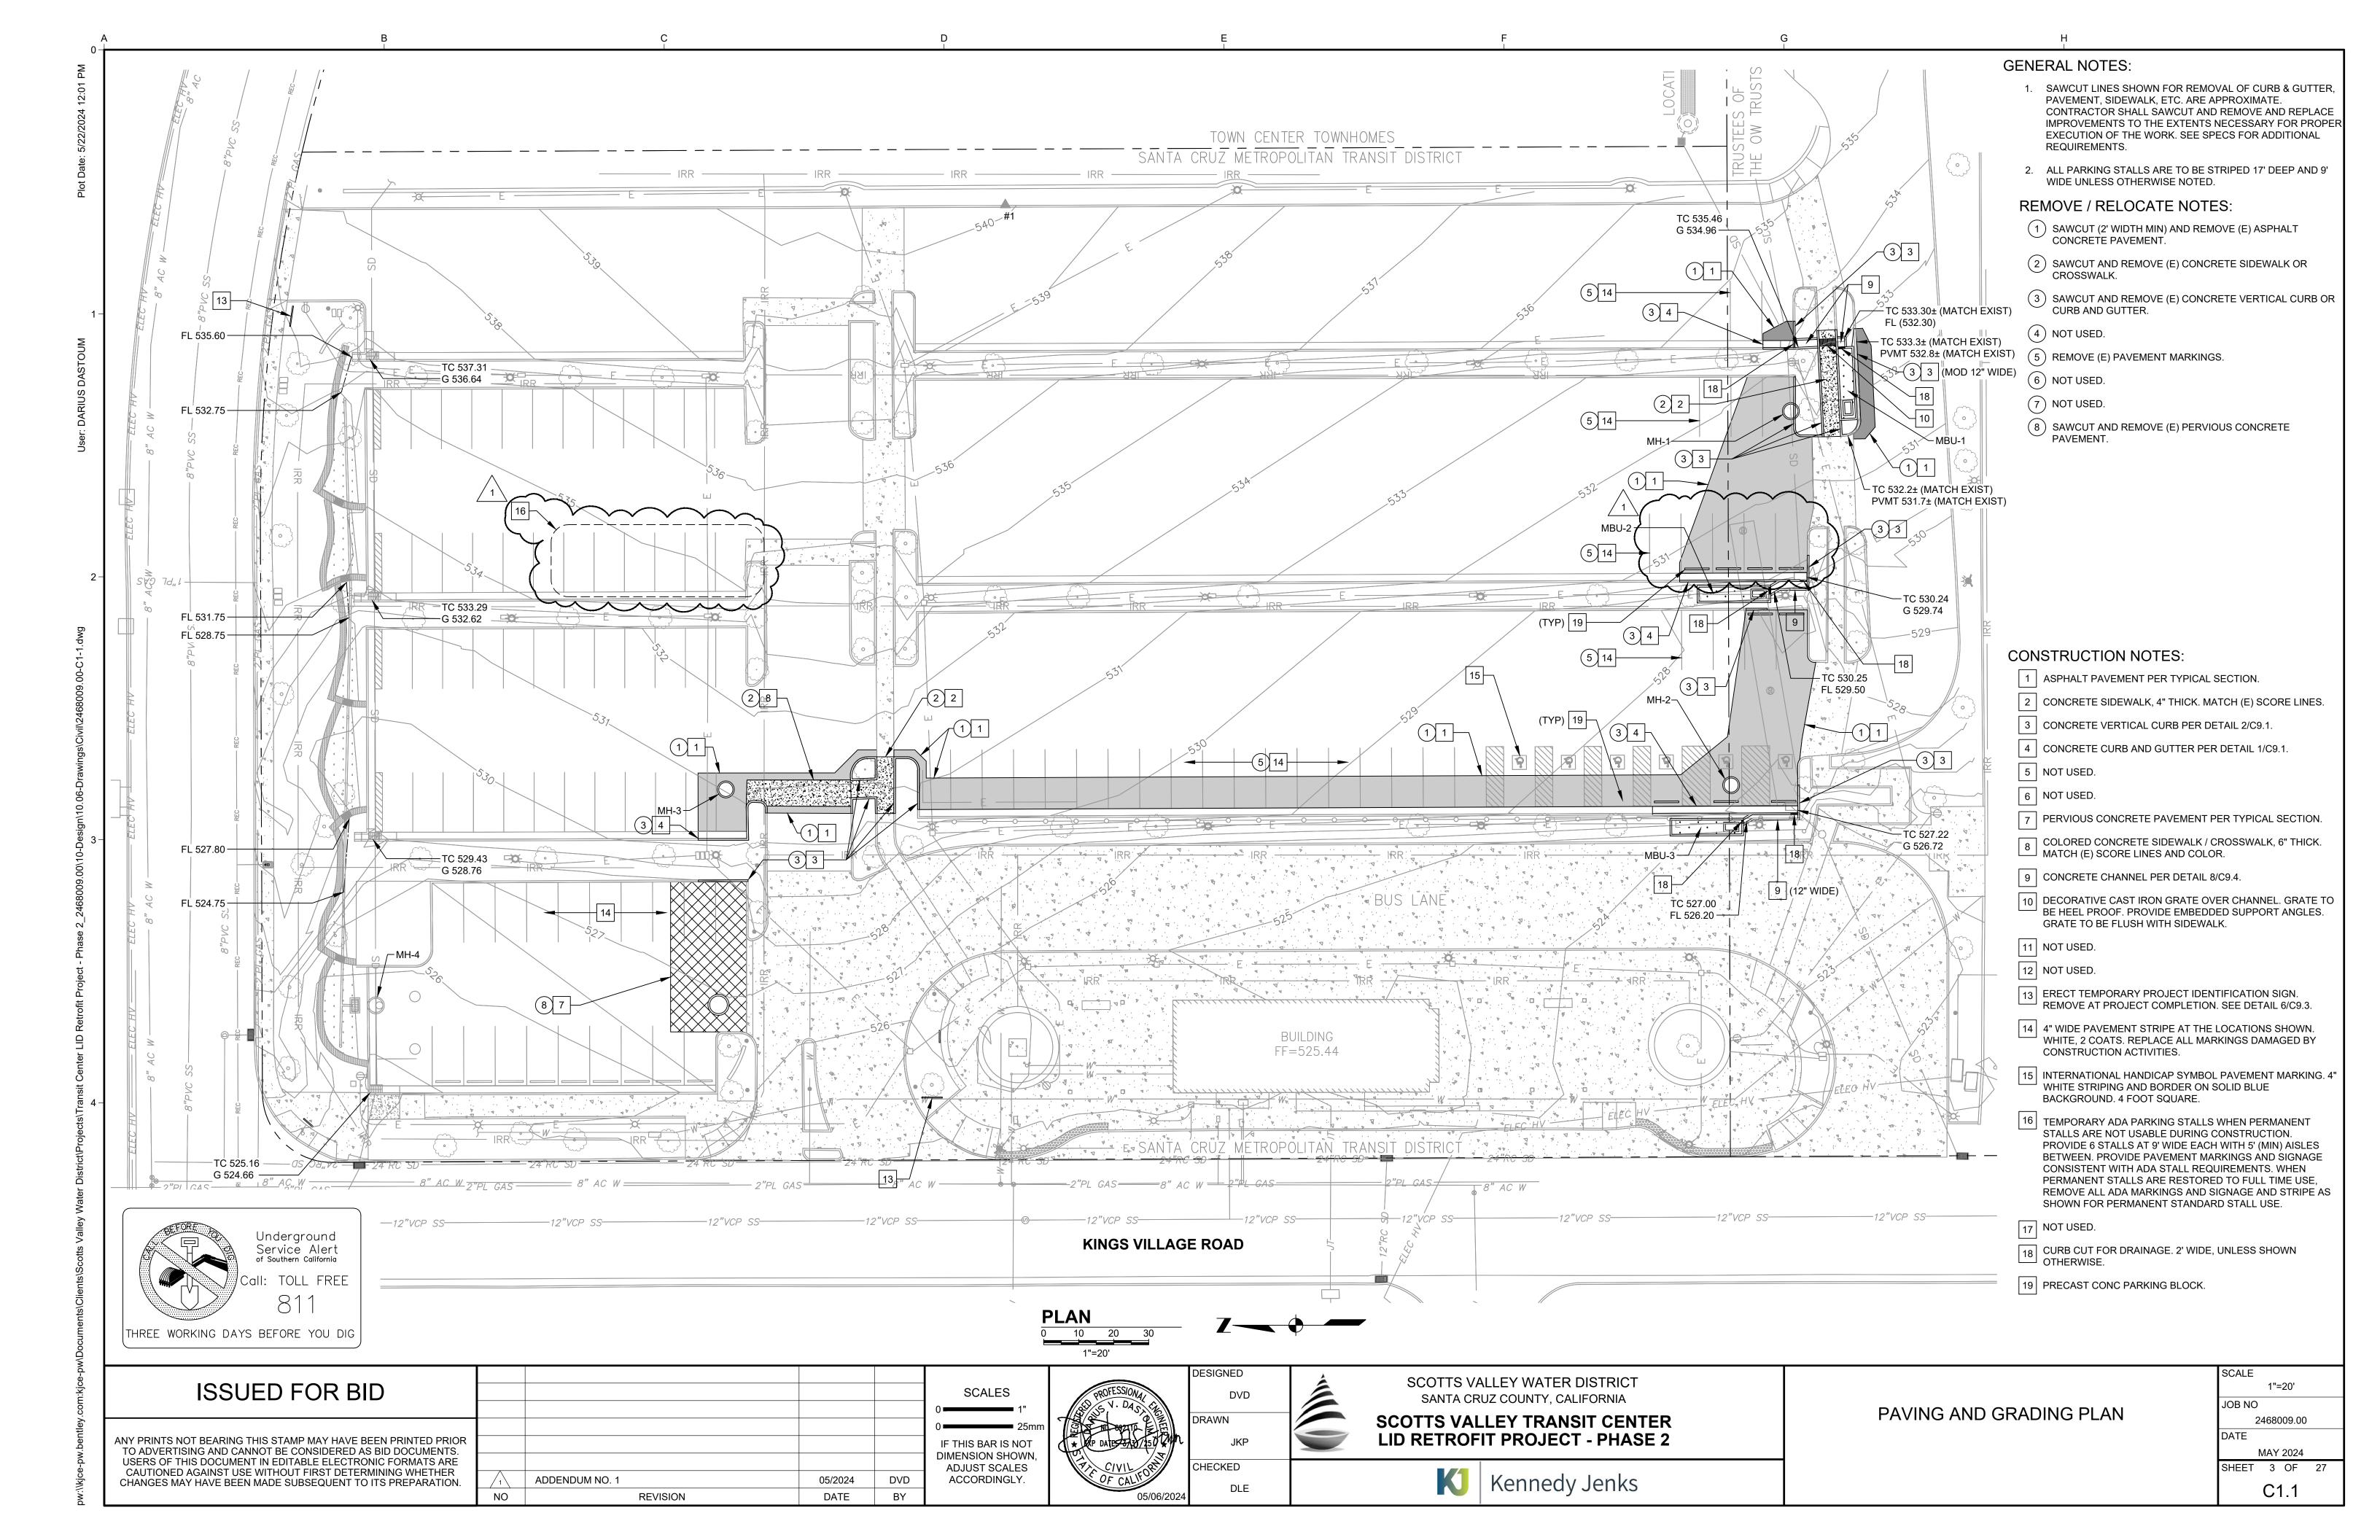

| 1.03 | 01 57 00   | Environmental Protection, page 01 57 00-4, Paragraph 1.04C.5.:                                                                                                                                                                                                                                                                                                                                                                                                                                                                                                                                                                                                                                                                                                                                                                                                                                                                                                                                      |
|------|------------|-----------------------------------------------------------------------------------------------------------------------------------------------------------------------------------------------------------------------------------------------------------------------------------------------------------------------------------------------------------------------------------------------------------------------------------------------------------------------------------------------------------------------------------------------------------------------------------------------------------------------------------------------------------------------------------------------------------------------------------------------------------------------------------------------------------------------------------------------------------------------------------------------------------------------------------------------------------------------------------------------------|
| 1.03 | 01 37 00   | DELETE the paragraph in its entirety and in its place ADD:                                                                                                                                                                                                                                                                                                                                                                                                                                                                                                                                                                                                                                                                                                                                                                                                                                                                                                                                          |
|      |            | "5. Cultural Resources: The project does not pass through any known archaeological sites but is within an area of moderate to high sensitivity for archaeological resources. In the event that archaeological resources, artifacts, human remains, or other cultural resources are discovered during excavations at locations of the Work, the Contractor shall protect the discovered items, halt work within a 50-foot radius of the find, notify the Engineer, and comply with applicable law including implementing provisions outlined in California Environmental Quality Act Guidelines Section 15064.5. Work shall not be resumed within a 50-foot radius of the find until the find has been evaluated and potential significance determined by a qualified professional archaeologist. If the qualified archaeologist determines that any finds are significant, then the Scotts Valley Water District and the qualified archaeologist shall determine the appropriate course of action." |
| 1.04 | Sheet G1.2 | DELETE Sheet G1.2 in its entirety and in its place ADD the attached Sheet G1.2 that includes delta-1 dated 05/2024 in its revision block.                                                                                                                                                                                                                                                                                                                                                                                                                                                                                                                                                                                                                                                                                                                                                                                                                                                           |
|      |            | Revisions generally include edits to the Construction Sequencing Notes.                                                                                                                                                                                                                                                                                                                                                                                                                                                                                                                                                                                                                                                                                                                                                                                                                                                                                                                             |
| 1.05 | Sheet C1.1 | DELETE Sheet C1.1 in its entirety and in its place ADD the attached Sheet C1.1 that includes delta-1 dated 05/2024 in its revision block.                                                                                                                                                                                                                                                                                                                                                                                                                                                                                                                                                                                                                                                                                                                                                                                                                                                           |
|      |            | Revisions generally include revising the location of the temporary ADA parking.                                                                                                                                                                                                                                                                                                                                                                                                                                                                                                                                                                                                                                                                                                                                                                                                                                                                                                                     |
| 1.06 | Sheet L3.0 | DELETE Sheet L3.0 in its entirety and in its place ADD attached Sheet L3.0 that includes delta-1 dated 05/2024 in its revision block.                                                                                                                                                                                                                                                                                                                                                                                                                                                                                                                                                                                                                                                                                                                                                                                                                                                               |
| 4.07 | 01 1101    | Revisions generally include edits to the plant container sizes.                                                                                                                                                                                                                                                                                                                                                                                                                                                                                                                                                                                                                                                                                                                                                                                                                                                                                                                                     |
| 1.07 | Sheet L3.1 | DELETE Sheet L3.1 in its entirety and in its place ADD attached Sheet L3.1 that includes delta-1 dated 05/2024 in its revision block.                                                                                                                                                                                                                                                                                                                                                                                                                                                                                                                                                                                                                                                                                                                                                                                                                                                               |
|      |            | Revisions generally include edits to the plant container sizes.                                                                                                                                                                                                                                                                                                                                                                                                                                                                                                                                                                                                                                                                                                                                                                                                                                                                                                                                     |
| 1.08 | Sheet L3.2 | DELETE Sheet L3.2 in its entirety and in its place ADD attached Sheet L3.2 that includes delta-1 dated 05/2024 in its revision block.                                                                                                                                                                                                                                                                                                                                                                                                                                                                                                                                                                                                                                                                                                                                                                                                                                                               |
|      |            | Revisions generally including edits to the plant container sizes.                                                                                                                                                                                                                                                                                                                                                                                                                                                                                                                                                                                                                                                                                                                                                                                                                                                                                                                                   |