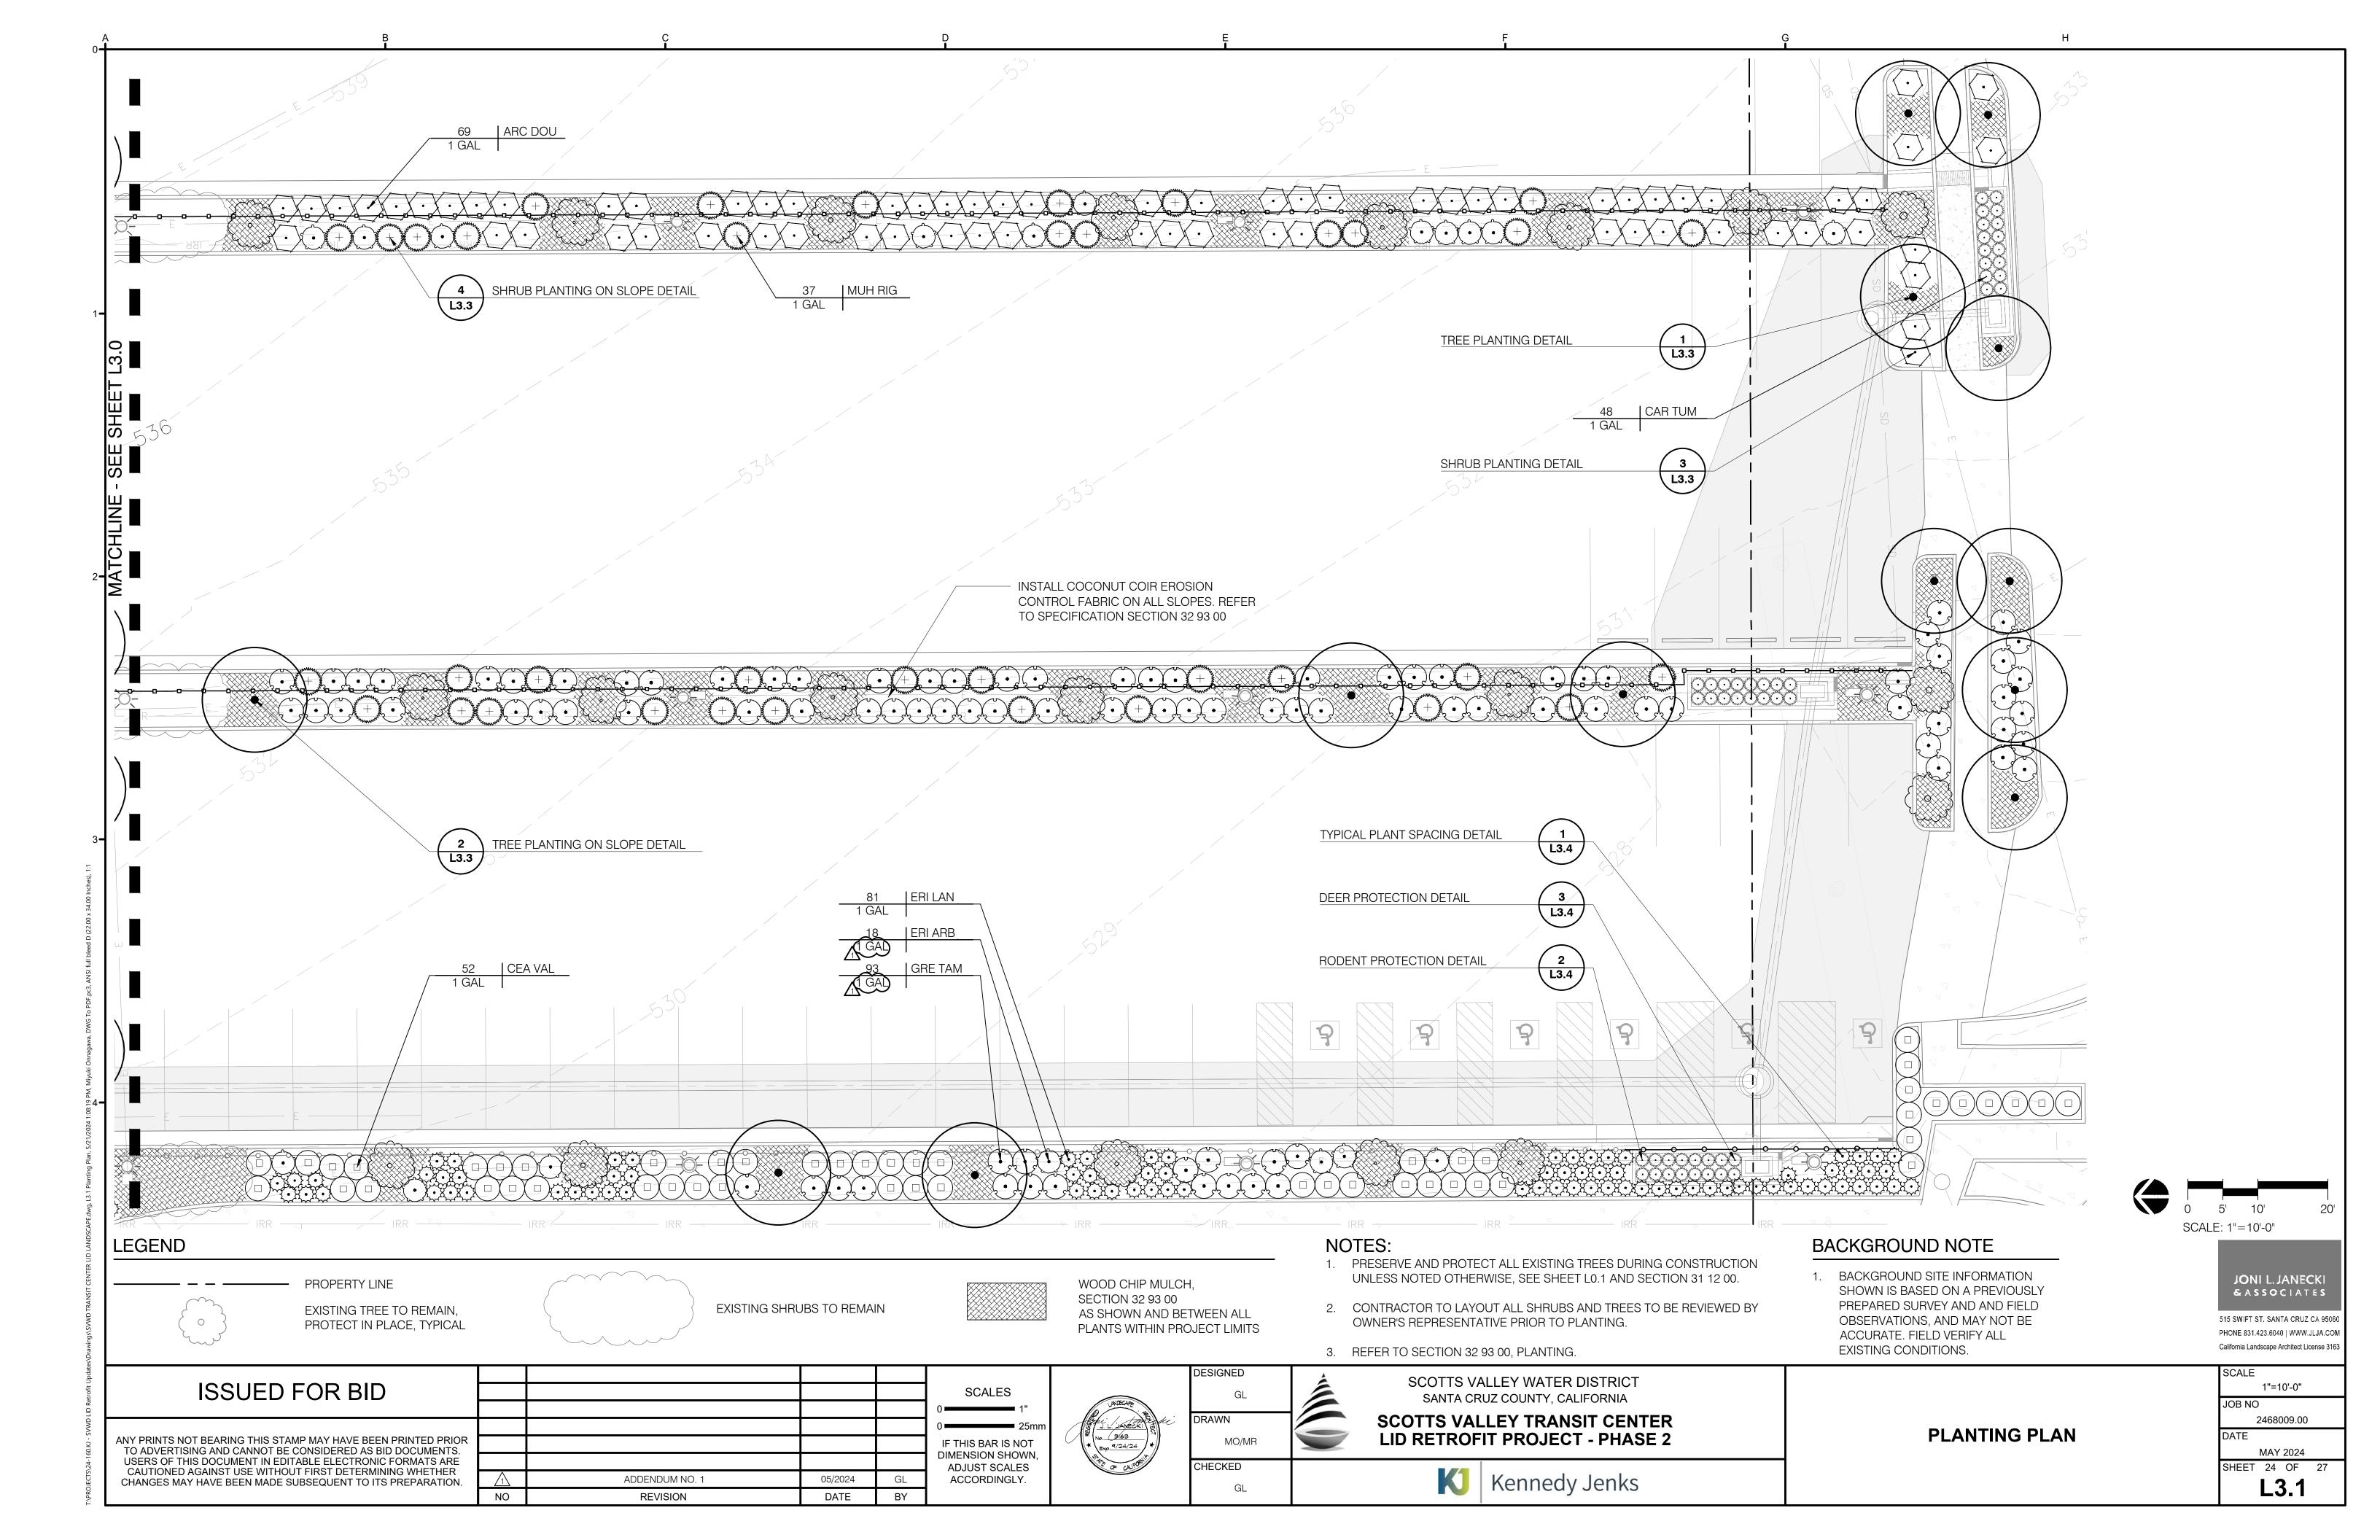

| Item No. | Bid Document<br>Reference | Description of Change                                                                                                                                                                                                                                                                                                                                                                                                                                                                                                                                                                                                                                                                                                                                                                                                                                                                                                                                                                                                                                                                                                                                                                                                                                                                                                                                                                                                                                                                            |
|----------|---------------------------|--------------------------------------------------------------------------------------------------------------------------------------------------------------------------------------------------------------------------------------------------------------------------------------------------------------------------------------------------------------------------------------------------------------------------------------------------------------------------------------------------------------------------------------------------------------------------------------------------------------------------------------------------------------------------------------------------------------------------------------------------------------------------------------------------------------------------------------------------------------------------------------------------------------------------------------------------------------------------------------------------------------------------------------------------------------------------------------------------------------------------------------------------------------------------------------------------------------------------------------------------------------------------------------------------------------------------------------------------------------------------------------------------------------------------------------------------------------------------------------------------|
| 1.01     | Section 1-A               | Notice Inviting Sealed Bids: ADD the attached Sign-in Sheets for the Pre-bid Meetings held 14 May 2024 and 20 May 2024 after the last page of Section 1-A.                                                                                                                                                                                                                                                                                                                                                                                                                                                                                                                                                                                                                                                                                                                                                                                                                                                                                                                                                                                                                                                                                                                                                                                                                                                                                                                                       |
| 1.02     | 01 57 00                  | <ul> <li>Environmental Protection, page 01 57 00-4, Paragraph 1.04C.3:</li> <li>DELETE the paragraph in its entirety and in its place ADD:</li> <li>"3. Biological Resources: <ul> <li>a. Schedule construction to avoid nesting season (typically February through August) for raptors or other migratory bird nests.</li> <li>b. If construction occurs between February and August, preconstruction surveys for nesting birds shall be coordinated with qualified ornithologist retained by the District to ensure that no nests will be disturbed during project implementation. This survey shall be completed no more than 14 days prior to the initiation of construction activities during the early part of the breeding season (February through April) and no more than 30 days prior to the initiation of these activities during the later part of the breeding season (May through August). During this survey, the ornithologist will inspect all trees and other possible nesting habitats immediately adjacent to the construction areas for nests. If an active nest is found sufficiently close to work areas to be disturbed by construction, the ornithologist, in consultation with California Department of Fish and Wildlife, will determine the extent of a construction-free buffer zone to be established around the nest, typically 250 feet, to ensure that raptor or migratory bird nests will not be disturbed during project construction."</li> </ul></li></ul> |

| 1.03 | 01 57 00   | Environmental Protection, page 01 57 00-4, Paragraph 1.04C.5.:                                                                                                                                                                                                                                                                                                                                                                                                                                                                                                                                                                                                                                                                                                                                                                                                                                                                                                                                      |
|------|------------|-----------------------------------------------------------------------------------------------------------------------------------------------------------------------------------------------------------------------------------------------------------------------------------------------------------------------------------------------------------------------------------------------------------------------------------------------------------------------------------------------------------------------------------------------------------------------------------------------------------------------------------------------------------------------------------------------------------------------------------------------------------------------------------------------------------------------------------------------------------------------------------------------------------------------------------------------------------------------------------------------------|
| 1.03 | 01 37 00   | DELETE the paragraph in its entirety and in its place ADD:                                                                                                                                                                                                                                                                                                                                                                                                                                                                                                                                                                                                                                                                                                                                                                                                                                                                                                                                          |
|      |            | "5. Cultural Resources: The project does not pass through any known archaeological sites but is within an area of moderate to high sensitivity for archaeological resources. In the event that archaeological resources, artifacts, human remains, or other cultural resources are discovered during excavations at locations of the Work, the Contractor shall protect the discovered items, halt work within a 50-foot radius of the find, notify the Engineer, and comply with applicable law including implementing provisions outlined in California Environmental Quality Act Guidelines Section 15064.5. Work shall not be resumed within a 50-foot radius of the find until the find has been evaluated and potential significance determined by a qualified professional archaeologist. If the qualified archaeologist determines that any finds are significant, then the Scotts Valley Water District and the qualified archaeologist shall determine the appropriate course of action." |
| 1.04 | Sheet G1.2 | DELETE Sheet G1.2 in its entirety and in its place ADD the attached Sheet G1.2 that includes delta-1 dated 05/2024 in its revision block.                                                                                                                                                                                                                                                                                                                                                                                                                                                                                                                                                                                                                                                                                                                                                                                                                                                           |
|      |            | Revisions generally include edits to the Construction Sequencing Notes.                                                                                                                                                                                                                                                                                                                                                                                                                                                                                                                                                                                                                                                                                                                                                                                                                                                                                                                             |
| 1.05 | Sheet C1.1 | DELETE Sheet C1.1 in its entirety and in its place ADD the attached Sheet C1.1 that includes delta-1 dated 05/2024 in its revision block.                                                                                                                                                                                                                                                                                                                                                                                                                                                                                                                                                                                                                                                                                                                                                                                                                                                           |
|      |            | Revisions generally include revising the location of the temporary ADA parking.                                                                                                                                                                                                                                                                                                                                                                                                                                                                                                                                                                                                                                                                                                                                                                                                                                                                                                                     |
| 1.06 | Sheet L3.0 | DELETE Sheet L3.0 in its entirety and in its place ADD attached Sheet L3.0 that includes delta-1 dated 05/2024 in its revision block.                                                                                                                                                                                                                                                                                                                                                                                                                                                                                                                                                                                                                                                                                                                                                                                                                                                               |
| 4.07 | 01 1101    | Revisions generally include edits to the plant container sizes.                                                                                                                                                                                                                                                                                                                                                                                                                                                                                                                                                                                                                                                                                                                                                                                                                                                                                                                                     |
| 1.07 | Sheet L3.1 | DELETE Sheet L3.1 in its entirety and in its place ADD attached Sheet L3.1 that includes delta-1 dated 05/2024 in its revision block.                                                                                                                                                                                                                                                                                                                                                                                                                                                                                                                                                                                                                                                                                                                                                                                                                                                               |
|      |            | Revisions generally include edits to the plant container sizes.                                                                                                                                                                                                                                                                                                                                                                                                                                                                                                                                                                                                                                                                                                                                                                                                                                                                                                                                     |
| 1.08 | Sheet L3.2 | DELETE Sheet L3.2 in its entirety and in its place ADD attached Sheet L3.2 that includes delta-1 dated 05/2024 in its revision block.                                                                                                                                                                                                                                                                                                                                                                                                                                                                                                                                                                                                                                                                                                                                                                                                                                                               |
|      |            | Revisions generally including edits to the plant container sizes.                                                                                                                                                                                                                                                                                                                                                                                                                                                                                                                                                                                                                                                                                                                                                                                                                                                                                                                                   |

PISTACIA CHINENSIS 'KEITH DAVEY' (KEITH DAVEY CHINESE PISTACHE)

ARCTOSTAPHYLOS DENSIFLORA 'HOWARD MCMINN' (HOWARD MCMINN VINE HILL MANZANITA)

CEANOTHUS MARITIMUS 'VALLEY VIOLET' (VALLEY VIOLET MARITIME CEANOTHUS)

MUHLENBERGIA RIGENS (DEER GRASS)

PLANT SCHEDULE

PIS CHI

ARC HOW

ARC DOU

CAR TUM

CEA VAL

ERI ARB

ERI LAN

GRE TAM

MUH RIG

QTY

15 GAL

GAL

GAL

GAL

GAL

GAL

1 GAL 1

QTY SIZE

HEIGHT | WIDTH | WATER USE

HEIGHT | WIDTH | WATER USE

LOW

LOW

LOW

LOW

\_OW

LOW

.OW

**VERY LOW** 

CALIPER

I-1/2"-2"

**ERIOGONUM ARBORESCENS** (SANTA CRUZ ISLAND BUCKWHEAT)

ERIOPHYLLUM LANATUM 'SISKIYOU' (SISKIYOU WOOLLY SUNFLOWER)

GREVILLEA LANIGERA 'MT. TAMBORITHA' (MT. TAMBORITHA WOOLLY GREVILLEA)

**BOTANICAL NAME** 

CAREX TUMULICOLA

**ERIOGONUM ARBORESCENS** 

MUHLENBERGIA RIGENS

ERIOPHYLLUM LANATUM 'SISKIYOU'

GREVILLEA LANIGERA 'MT. TAMBORITHA'

SPACING | BOTANICAL NAME

72" o.c.

48" o.c.

24" o.c.

42" o.c.

30" o.c.

42" o.c.

PISTACIA CHINENSIS `KEITH DAVEY`

ARCTOSTAPHYLOS X 'JOHN DOURLEY'

CEANOTHUS MARITIMUS 'VALLEY VIOLET'

ARCTOSTAPHYLOS DENSIFLORA 'HOWARD MCMINN'

# PLANTING NOTES

CAREX TUMULICOLA (FOOTHILL SEDGE)

- ALL EXISTING TREES SHALL BE PROTECTED IN PLACE UNLESS NOTED OTHERWISE. CONTRACTOR SHALL BE RESPONSIBLE FOR DAMAGE OF ANY KIND TO EXISTING TREES DURING THE COURSE OF CONSTRUCTION. REFER TO L0.1 AND SECTION 31 12 00.
- CLEAR AND GRUB ALL WEEDS AND EXISTING GROUNDCOVERS AND GRASSES FROM PLANTER BEDS WITHIN PROJECT LIMITS UNLESS OTHERWISE NOTED. WALK SITE WITH OWNER'S REPRESENTATIVE TO CONFIRM ALL TREES AND SHRUBS TO REMAIN PRIOR TO CLEARING. EXISTING WOOD HEADER, STAKES, DECOMPOSED GRANITE, AND ROCKS LARGER THAN 2-INCHES IN DIAMETER TO BE REMOVED. CULTIVATE EXISTING SOIL PER SOIL PLAN. SOIL WITHIN TREE PROTECTION ZONES SHALL BE CAREFULLY HAND CULTIVATED WHERE THERE IS NEW PLANTING.
- ALL WEEDS TO BE REMOVED AND EXISTING TREES TO BE RE-STAKED OR STAKES REMOVED, IF TREE TRUNK IS SUFFICIENTLY STURDY.
- 4. CONTRACTOR SHALL PROCURE PLANT SPECIES WITHIN THIRTY (30) DAYS OF AWARD OF THE CONTRACT. CONTRACTOR SHALL BE RESPONSIBLE FOR PLACING REQUIRED DEPOSITS TO ENSURE TIMELY PROCUREMENT OF THE SPECIFIED PLANTS. CONTRACTOR SHALL PROVIDE OWNER'S REPRESENTATIVE WITH WRITTEN VERIFICATION (RECEIPTS) SHOWING PROCUREMENT TO MEET THE PLANTING REQUIREMENTS. PLANTS MAY NEED TO BE CONTRACT GROWN TO ENSURE PLANT AVAILABILITY. SEE SECTION 32 93 00.
- THE CONTRACTOR SHALL NOTIFY THE OWNER'S REPRESENTATIVE A MINIMUM OF FIVE (5) DAYS IN ADVANCE TO SCHEDULE PLANT LAYOUT REVIEW. THE OWNER'S REPRESENTATIVE SHALL INSPECT PLANTS AND RESERVES THE RIGHT TO REJECT PLANTS NOT MEETING SPECIFICATIONS.
- 6. THE CONTRACTOR SHALL PLACE PLANTS AS SHOWN ON PLAN AND VERIFY LOCATION WITH OWNER'S REPRESENTATIVE PRIOR TO INSTALLING PLANTS OWNER'S REPRESENTATIVE MAY REQUEST THAT CONTRACTOR ADJUST OR RELOCATE PLANTS ON-SITE AS NEEDED TO PROPERLY COMPLETE DESIGN AND ACCOMMODATE EXISTING CONDITIONS.
- HOLD FINISHED GRADES FOR SHRUB AREAS 11/2-INCHES BELOW TOP OF ADJACENT PAVEMENT OR WALLS, UNLESS OTHERWISE NOTED ON THE DRAWINGS.
- GRADUALLY ROUND OFF TOPS AND TOES OF ALL PLANTED SLOPES TO PRODUCE A SMOOTH AND NATURAL TRANSITION BETWEEN EXISTING PLANTINGS, FINISH GRADES, AND NEW PLANTINGS. PLANTING AREAS TO HAVE A SMOOTH SURFACE AND EVEN GRADE. NO LOW POCKETS OR PONDING. IMPORT TOPSOIL AS NEEDED TO ACHIEVE PROPER FINISH GRADE.
- PROVIDE A MINIMUM OF TWO SOIL TESTS FROM EXISTING SOIL AND ONE SOIL TEST OF PROPOSED IMPORTED TOPSOIL. TESTING RESULTS SHOULD INCLUDE SOIL MANAGEMENT RECOMMENDATIONS FOR NEW PLANTING AND SOIL CONDITIONING TO MEET WELO REQUIREMENTS. ALL SOILS WITHIN PLANTERS TO BE AMENDED PER SOIL ANALYSIS RESULTS, MINIMUM 6 CUBIC YARDS OF ORGANIC AMENDMENT PER 1,000 SQUARE FEET. REFER TO SPECIFICATION SECTION 32 91 13.
- 10. ADD EROSION CONTROL MAT ON ALL SLOPES, BELOW WOOD CHIP MULCH. INSTALL PER MANUFACTURERS RECOMMENDATIONS. EROSION CONTROL FABRIC SHALL OVERLAY AT SEAMS AND BE SECURED FULLY. EROSION CONTROL FABRIC SHALL NOT BE VISIBLE.
- 11. PROVIDE 3-INCH-THICK LAYER OF WOOD CHIP MULCH BETWEEN ALL PLANTS. NO BARE GROUND OR EXPOSED EROSION CONTROL FABRIC.
- 12. PROVIDE A MINIMUM OF 3 INCHES OF WOOD CHIP MULCH TO SOIL SURFACE (ABOVE EROSION CONTROL MAT) BETWEEN ALL PLANTS AFTER PLANTING. NO BARE GROUND OR EXPOSED EROSION CONTROL FABRIC. MULCH SHALL NOT BE PLACED WITHIN A 12-INCH DIAMETER OF TREE TRUNKS AND SHOULD BE KEPT FREE FROM THE CROWN OF ALL SHRUBS AND GRASSES. REFER TO SPECIFICATION SECTION 32 93 00.
- 13. 90-DAY LANDSCAPE MAINTENANCE PERIOD TO BE INCLUDED FOR PLANT ESTABLISHMENT. REFER TO SECTION 32 93 25.
- 14. CONTRACTOR TO REVIEW ALL PLANS AND SPECIFICATIONS FOR SUBMITTALS, TESTING, AND OTHER REQUIREMENTS