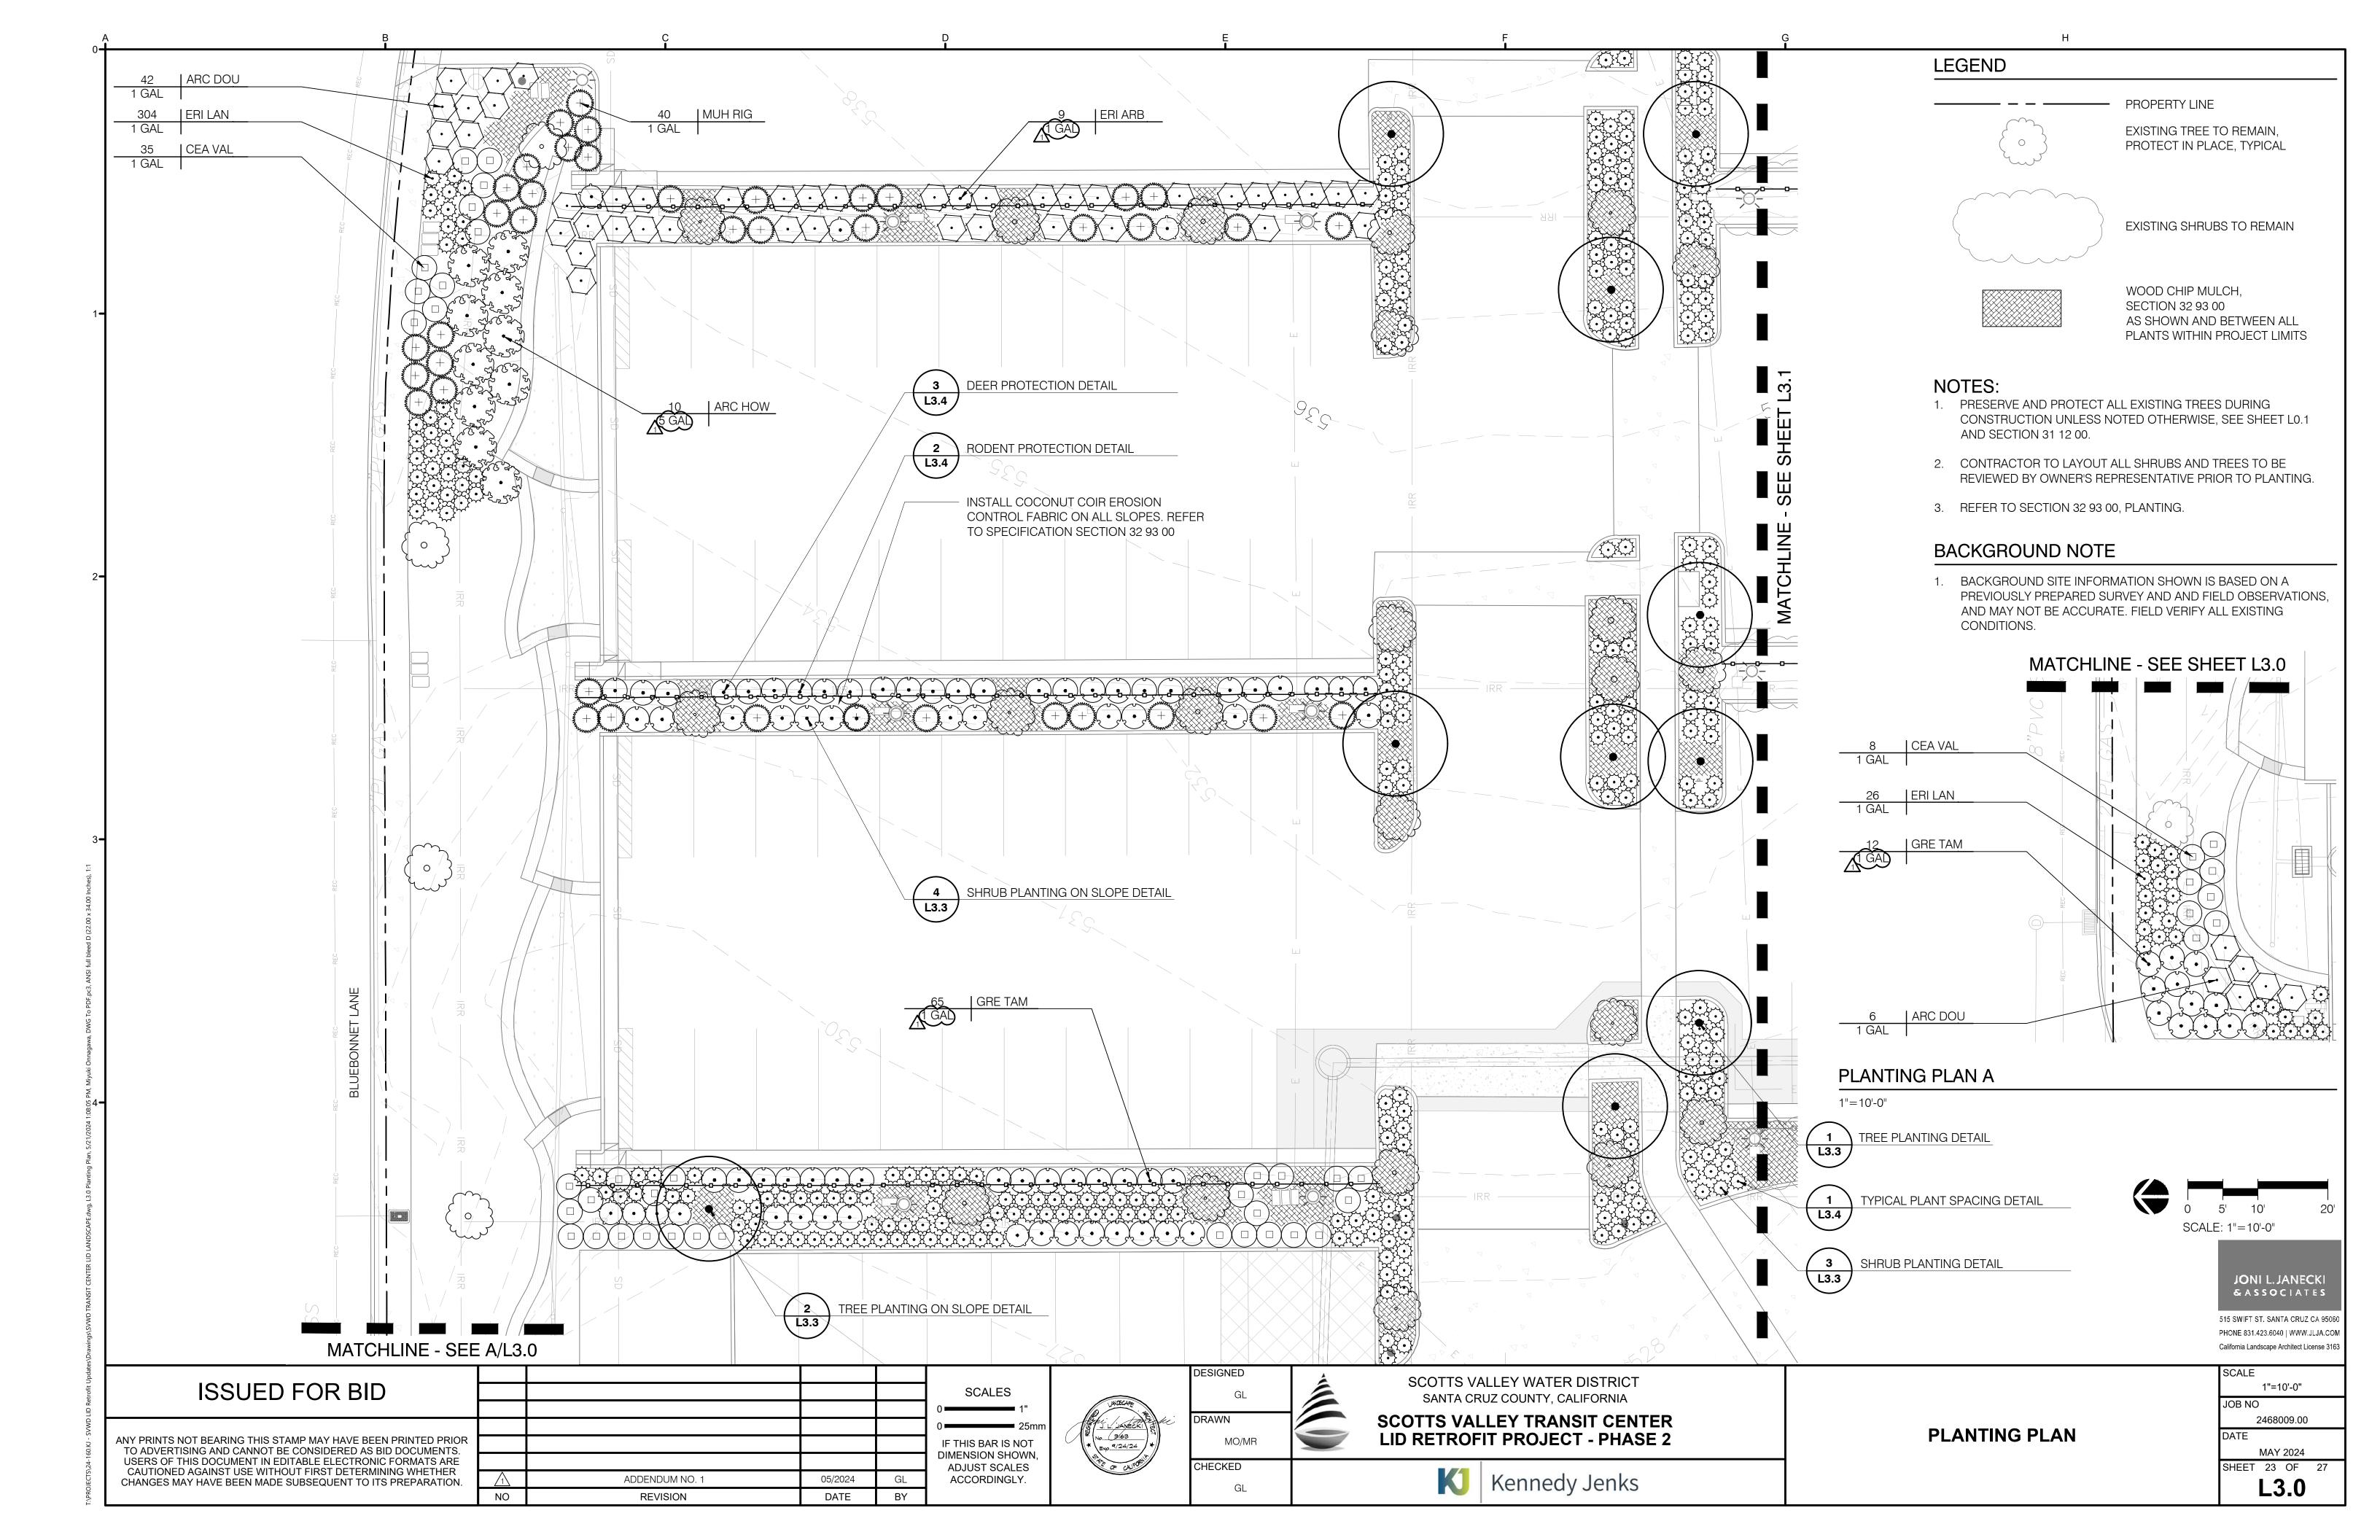

| 1.03 | 01 57 00   | Environmental Protection, page 01 57 00-4, Paragraph 1.04C.5.:                                                                                                                                                                                                                                                                                                                                                                                                                                                                                                                                                                                                                                                                                                                                                                                                                                                                                                                                      |
|------|------------|-----------------------------------------------------------------------------------------------------------------------------------------------------------------------------------------------------------------------------------------------------------------------------------------------------------------------------------------------------------------------------------------------------------------------------------------------------------------------------------------------------------------------------------------------------------------------------------------------------------------------------------------------------------------------------------------------------------------------------------------------------------------------------------------------------------------------------------------------------------------------------------------------------------------------------------------------------------------------------------------------------|
| 1.03 | 01 37 00   | DELETE the paragraph in its entirety and in its place ADD:                                                                                                                                                                                                                                                                                                                                                                                                                                                                                                                                                                                                                                                                                                                                                                                                                                                                                                                                          |
|      |            | "5. Cultural Resources: The project does not pass through any known archaeological sites but is within an area of moderate to high sensitivity for archaeological resources. In the event that archaeological resources, artifacts, human remains, or other cultural resources are discovered during excavations at locations of the Work, the Contractor shall protect the discovered items, halt work within a 50-foot radius of the find, notify the Engineer, and comply with applicable law including implementing provisions outlined in California Environmental Quality Act Guidelines Section 15064.5. Work shall not be resumed within a 50-foot radius of the find until the find has been evaluated and potential significance determined by a qualified professional archaeologist. If the qualified archaeologist determines that any finds are significant, then the Scotts Valley Water District and the qualified archaeologist shall determine the appropriate course of action." |
| 1.04 | Sheet G1.2 | DELETE Sheet G1.2 in its entirety and in its place ADD the attached Sheet G1.2 that includes delta-1 dated 05/2024 in its revision block.                                                                                                                                                                                                                                                                                                                                                                                                                                                                                                                                                                                                                                                                                                                                                                                                                                                           |
|      |            | Revisions generally include edits to the Construction Sequencing Notes.                                                                                                                                                                                                                                                                                                                                                                                                                                                                                                                                                                                                                                                                                                                                                                                                                                                                                                                             |
| 1.05 | Sheet C1.1 | DELETE Sheet C1.1 in its entirety and in its place ADD the attached Sheet C1.1 that includes delta-1 dated 05/2024 in its revision block.                                                                                                                                                                                                                                                                                                                                                                                                                                                                                                                                                                                                                                                                                                                                                                                                                                                           |
|      |            | Revisions generally include revising the location of the temporary ADA parking.                                                                                                                                                                                                                                                                                                                                                                                                                                                                                                                                                                                                                                                                                                                                                                                                                                                                                                                     |
| 1.06 | Sheet L3.0 | DELETE Sheet L3.0 in its entirety and in its place ADD attached Sheet L3.0 that includes delta-1 dated 05/2024 in its revision block.                                                                                                                                                                                                                                                                                                                                                                                                                                                                                                                                                                                                                                                                                                                                                                                                                                                               |
| 4.07 | 01 1101    | Revisions generally include edits to the plant container sizes.                                                                                                                                                                                                                                                                                                                                                                                                                                                                                                                                                                                                                                                                                                                                                                                                                                                                                                                                     |
| 1.07 | Sheet L3.1 | DELETE Sheet L3.1 in its entirety and in its place ADD attached Sheet L3.1 that includes delta-1 dated 05/2024 in its revision block.                                                                                                                                                                                                                                                                                                                                                                                                                                                                                                                                                                                                                                                                                                                                                                                                                                                               |
|      |            | Revisions generally include edits to the plant container sizes.                                                                                                                                                                                                                                                                                                                                                                                                                                                                                                                                                                                                                                                                                                                                                                                                                                                                                                                                     |
| 1.08 | Sheet L3.2 | DELETE Sheet L3.2 in its entirety and in its place ADD attached Sheet L3.2 that includes delta-1 dated 05/2024 in its revision block.                                                                                                                                                                                                                                                                                                                                                                                                                                                                                                                                                                                                                                                                                                                                                                                                                                                               |
|      |            | Revisions generally including edits to the plant container sizes.                                                                                                                                                                                                                                                                                                                                                                                                                                                                                                                                                                                                                                                                                                                                                                                                                                                                                                                                   |