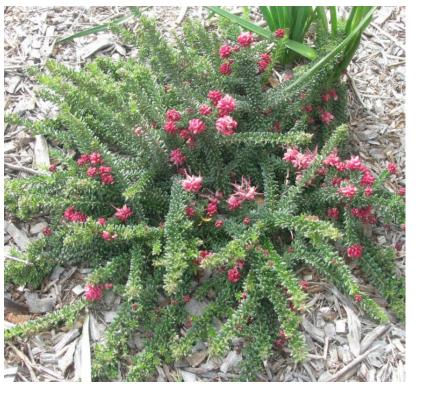

ERI LAN

GRE TAM

MUH RIG

QTY

15 GAL

GAL

GAL

GAL

**ERIOGONUM ARBORESCENS** (SANTA CRUZ ISLAND BUCKWHEAT)

ERIOPHYLLUM LANATUM 'SISKIYOU' (SISKIYOU WOOLLY SUNFLOWER)

GREVILLEA LANIGERA 'MT. TAMBORITHA' (MT. TAMBORITHA WOOLLY GREVILLEA)

**BOTANICAL NAME** 