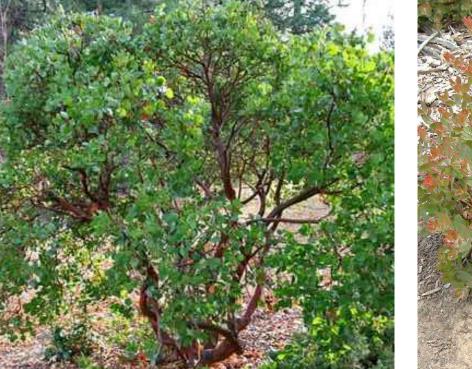

PISTACIA CHINENSIS 'KEITH DAVEY' (KEITH DAVEY CHINESE PISTACHE)

ARCTOSTAPHYLOS DENSIFLORA 'HOWARD MCMINN' (HOWARD MCMINN VINE HILL MANZANITA)

CEANOTHUS MARITIMUS 'VALLEY VIOLET' (VALLEY VIOLET MARITIME CEANOTHUS)

24" o.c.

42" o.c.

30" o.c.

42" o.c.

PISTACIA CHINENSIS `KEITH DAVEY`

ARCTOSTAPHYLOS X 'JOHN DOURLEY'

CEANOTHUS MARITIMUS 'VALLEY VIOLET'

ARCTOSTAPHYLOS DENSIFLORA 'HOWARD MCMINN'