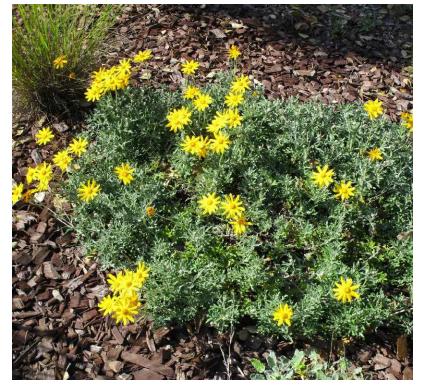

**ERIOGONUM ARBORESCENS** (SANTA CRUZ ISLAND BUCKWHEAT)

ERIOPHYLLUM LANATUM 'SISKIYOU' (SISKIYOU WOOLLY SUNFLOWER)

GREVILLEA LANIGERA 'MT. TAMBORITHA' (MT. TAMBORITHA WOOLLY GREVILLEA)

**BOTANICAL NAME** 

KEITH DAVEY CHINESE PISTACHE

HOWARD MCMINN VINE HILL MANZANITA

VALLEY VIOLET MARITIME CEANOTHUS

SANTA CRUZ ISLAND BUCKWHEAT

MT. TAMBORITHA WOOLLY GREVILLEA

SISKIYOU WOOLLY SUNFLOWER

JOHN DOURLEY MANZANITA

515 SWIFT ST. SANTA CRUZ CA 9506 PHONE 831.423.6040 | WWW.JLJA.COM California Landscape Architect License 31