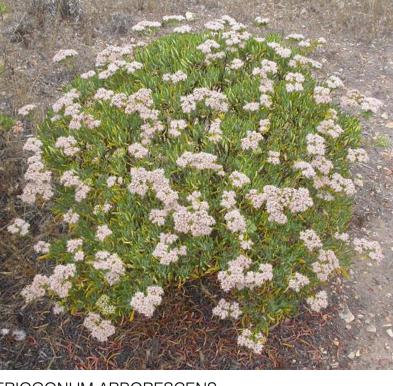

**ERIOGONUM ARBORESCENS** (SANTA CRUZ ISLAND BUCKWHEAT)

ERIOPHYLLUM LANATUM 'SISKIYOU' (SISKIYOU WOOLLY SUNFLOWER)

GREVILLEA LANIGERA 'MT. TAMBORITHA' (MT. TAMBORITHA WOOLLY GREVILLEA)

**BOTANICAL NAME** 

KEITH DAVEY CHINESE PISTACHE

HOWARD MCMINN VINE HILL MANZANITA

VALLEY VIOLET MARITIME CEANOTHUS

SANTA CRUZ ISLAND BUCKWHEAT

MT. TAMBORITHA WOOLLY GREVILLEA

SISKIYOU WOOLLY SUNFLOWER

JOHN DOURLEY MANZANITA

515 SWIFT ST. SANTA CRUZ CA 9506 PHONE 831.423.6040 | WWW.JLJA.COM California Landscape Architect License 31