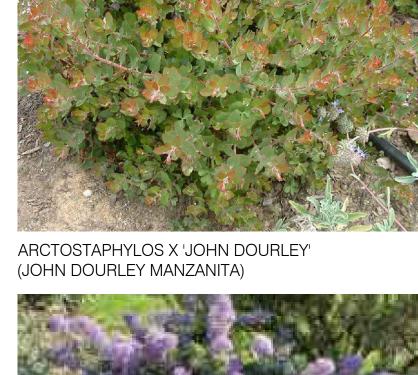

PISTACIA CHINENSIS 'KEITH DAVEY' (KEITH DAVEY CHINESE PISTACHE)

ARCTOSTAPHYLOS DENSIFLORA 'HOWARD MCMINN' (HOWARD MCMINN VINE HILL MANZANITA)

CEANOTHUS MARITIMUS 'VALLEY VIOLET' (VALLEY VIOLET MARITIME CEANOTHUS)

24" o.c.

42" o.c.

30" o.c.

42" o.c.

PISTACIA CHINENSIS `KEITH DAVEY`

ARCTOSTAPHYLOS X 'JOHN DOURLEY'

CEANOTHUS MARITIMUS 'VALLEY VIOLET'

ARCTOSTAPHYLOS DENSIFLORA 'HOWARD MCMINN'