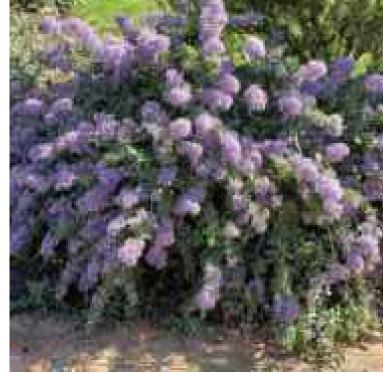

PISTACIA CHINENSIS 'KEITH DAVEY' (KEITH DAVEY CHINESE PISTACHE)

ARCTOSTAPHYLOS DENSIFLORA 'HOWARD MCMINN' (HOWARD MCMINN VINE HILL MANZANITA)

CEANOTHUS MARITIMUS 'VALLEY VIOLET' (VALLEY VIOLET MARITIME CEANOTHUS)

24" o.c.

42" o.c.

30" o.c.

42" o.c.

PISTACIA CHINENSIS `KEITH DAVEY`

ARCTOSTAPHYLOS X 'JOHN DOURLEY'

CEANOTHUS MARITIMUS 'VALLEY VIOLET'

ARCTOSTAPHYLOS DENSIFLORA 'HOWARD MCMINN'